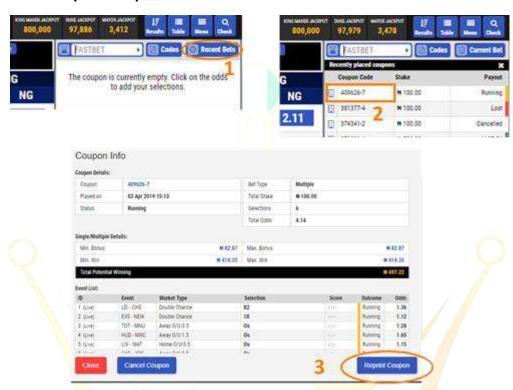

# **3.7 HOW TO REPRINT** (You can only reprint unsettled bets)

Method 1: From Recent Bets

- 16. Click on "Recent Bets"
- 17. Click on the Coupon Code you want to reprint
- 18. Click on "Reprint Coupon"

#### Method 2: From Coupon Check

- 19. Click on "Check"
- 20. Input Coupon Code
- 21. Click on "Print Coupon"