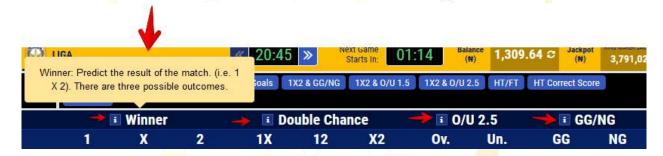

NB: The "I" icon on each market option when your cursor is placed on it displays the market interpretation