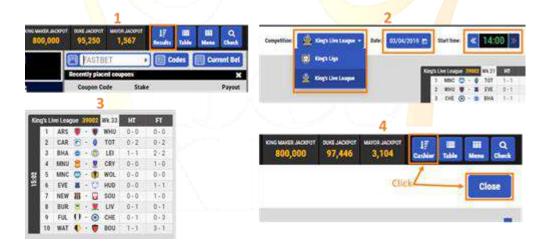

#### 3.6 HOW TO VIEW RESULTS

- 12. Click on "Results" to show the outcome of previous events.
- 13. Filter by "League", "Date" & "Hour"
- 14. Click on any League week
- 15. Click "Cashier" or "Close" to return to the main page.