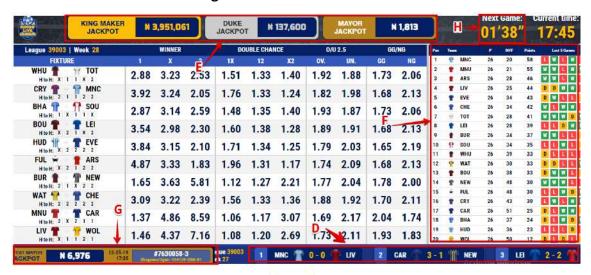

#### 2.2.3b Web viewer Features

- A. Pre-Match display of odds
- B. In-play Match display
- C. Result page
- D. Scroller showing previous week's outright scores
- E. All 3 Jackpots, Names and amount
- F. League Table (rank, team name, points, GD, last 5 results)
- G. Latest Jackpot Win (Amount, Location & cashier ID) at the bottom left of the page
- H. Live time Counter on the top right of the page
- I. Blinking announcement when a goal is scored
- J. Heartbeat page counts down from 3 seconds

- 🛖 29 Pade Odanye Close, off Alhaji Jimoh Street, Adeniyi Jones, Ikeja, Lagos.
- **C** 012777247
- info@betking.com
- **♠ ② ③ ② ®** BetKingNG
- www.betking.com

Figure 2.6 Web Viewer Landing page

Figure 2.7 In-Play display

Figure 2.8 Results screen

Figure 2.9 Elements E – H