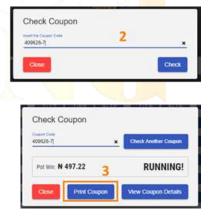

Method 2: Cancel from "Coupon Check"

- 7. Click on "Check"
- 8. Input Coupon Code
- 9. Click "View Coupon Details"
- 10. Click "Cancel Coupon"
- 11. Click "Yes" to confirm the cancellation.

#### Method 2: From Coupon Check

- 19. Click on "Check"
- 20. Input Coupon Code
- 21. Click on "Print Coupon"

# 2.2.2c Key Functions

This area includes a list of actions which a user can perform once logged in. More details will be provided in the tutorial segment of this document.

- Place bets;
- Print coupon
- Coupon Check
- Coupon Details Page contains the following information;
- Check results
- Check league table
- Cancel bet
- Reprint coupon
- Shortcuts