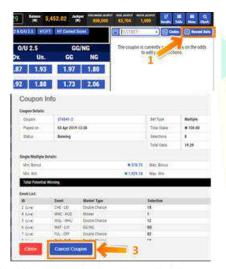

#### 3.4 HOW TO CANCEL A COUPON

Method 1: Cancel from "Recent Bets"

- 3. Click on "Recent Bets"
- 4. Click on the coupon code you want to cancel
- 5. Click on "Cancel Coupon"
- 6. Click on "Yes" to confirm the cancellation.

Method 2: Cancel from "Coupon Check"

- 7. Click on "Check"
- 8. Input Coupon Code
- 9. Click "View Coupon Details"
- 10. Click "Cancel Coupon"
- 11. Click "Yes" to confirm the cancellation.