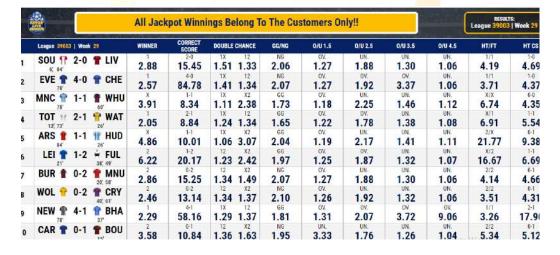

#### 2.2.3 Web Viewer

The web viewer is **not** interactive like the cashier interface but it displays information that guides the player through his virtual betting experience. The web viewer content is divided into four major parts;

- Pre-Match: Showing all fixtures, market options and odds
- In-Play: Shows the live scores as the matches are being played out
- Results: This shows the outcome on all key markets.
- > **Jackpot**: This does not come up at all times but it provides information of the jackpot won so players can tell if they have a winning ticket or not.

#### 2.2.3b Web viewer Features

- A. Pre-Match display of odds
- B. In-play Match display
- C. Result page
- D. Scroller showing previous week's outright scores
- E. All 3 Jackpots, Names and amount
- F. League Table (rank, team name, points, GD, last 5 results)
- G. Latest Jackpot Win (Amount, Location & cashier ID) at the bottom left of the page
- H. Live time Counter on the top right of the page
- I. Blinking announcement when a goal is scored
- J. Heartbeat page counts down from 3 seconds