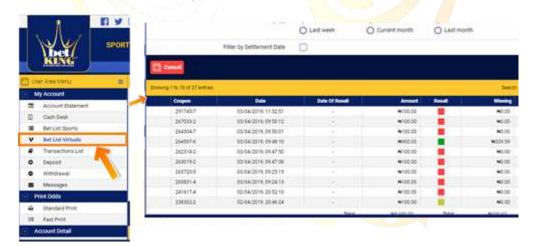

# 3.3 HOW TO CHECK BET LIST

- Login to betking.com/shop
- On the left side of the screen, click on "Bet List Virtuals

- 👚 29 Pade Odanye Close, off Alhaji Jimoh Street, Adeniyi Jones, Ikeja, Lagos.
- **C** 012777247
- info@betking.com

#### 3.4 HOW TO CANCEL A COUPON

Method 1: Cancel from "Recent Bets"

- 3. Click on "Recent Bets"
- 4. Click on the coupon code you want to cancel
- 5. Click on "Cancel Coupon"
- 6. Click on "Yes" to confirm the cancellation.