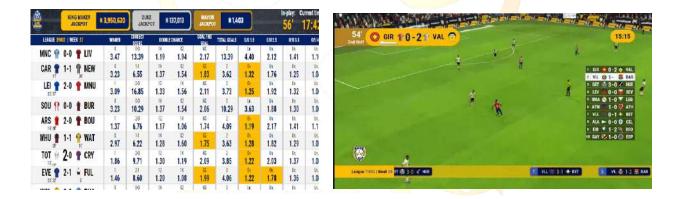

#### 2.2.3 Web Viewer

The web viewer is **not** interactive like the cashier interface but it displays information that guides the player through his virtual betting experience. The web viewer content is divided into four major parts;

- Pre-Match: Showing all fixtures, market options and odds
- In-Play: Shows the live scores as the matches are being played out
- Results: This shows the outcome on all key markets.
- > **Jackpot**: This does not come up at all times but it provides information of the jackpot won so players can tell if they have a winning ticket or not.

#### 2.2.4 Satellite

The content on the satellite is broadcasted on a specific frequency and is similar to what is shown on the web viewer.

Figure 2.10 Difference between Web viewer & Satellite

- 📤 29 Pade Odanye Close, off Alhaji Jimoh Street, Adeniyi Jones, Ikeja, Lagos.
- **6** 012777247
- info@betking.com
   info@betking.com
- **♠ ⑤ ⑥ ®** BetKingNG
- www.betking.com