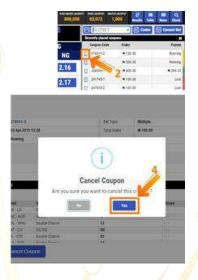

#### 3.4 HOW TO CANCEL A COUPON

Method 1: Cancel from "Recent Bets"

- 3. Click on "Recent Bets"
- 4. Click on the coupon code you want to cancel
- 5. Click on "Cancel Coupon"
- 6. Click on "Yes" to confirm the cancellation.