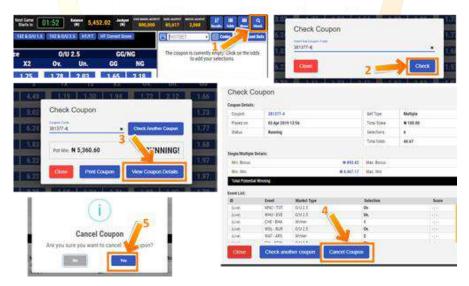

Method 2: Cancel from "Coupon Check"

- 7. Click on "Check"
- 8. Input Coupon Code
- 9. Click "View Coupon Details"
- 10. Click "Cancel Coupon"
- 11. Click "Yes" to confirm the cancellation.

#### Method 2: From Coupon Check

- 19. Click on "Check"
- 20. Input Coupon Code
- 21. Click on "Print Coupon"