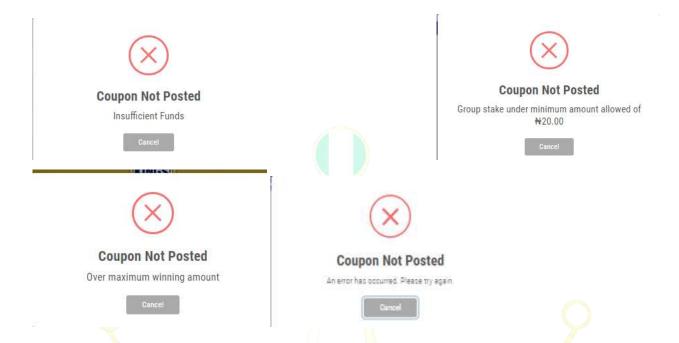

# 2.2.2d Cashier Errors

The errors below may come up for the following reasons;

- i. Action not compatible with the system configuration
- ii. Network challenges

Figure 2.3 Coupon Errors

- Coupon not Posted. Insufficient Funds: The cashier account balance is lower than the stake entered.
  - a. Recommended Solution: Fund cashier account
- ii. Coupon not Posted. **Group stake under minimum amount**: The stake per combination is less than N20
  - a. Recommended Solution: Enter a stake over N20 on the selected combination(s)
- iii. Coupon not Posted. Over maximum winning amount: occurs when potential winning is above maximum winning of #1.5 Million.
  - a. Recommended Solution: Reduce the number of selections
- iv. Coupon not Posted. An Error occurred, please try again: occurs mostly when there is a network timeout.
  - a. *Recommended Solution*: Check network connection. Refresh page. Try logging out and logging back in.