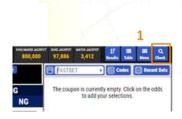

#### 2.2.2 Cashier

This is an interactive interface where bets are placed.

Figure 2.1: Cashier Landing Page

# 2.2.2b Cashier Functionalities

This segment covers all the cashier features and action that can be taken on the interface.

Table 2.1 Cashier Display

| Tab       | Details                                                                                  | Screen Position | Screenshots      |
|-----------|------------------------------------------------------------------------------------------|-----------------|------------------|
| Home Page | Available Leagues (Live, Liga & League)                                                  | Top Left        | LIVE LEAGUE UIGA |
| Menu Bar  | Shows all available virtual games (Currently only Soccer)  Option to sign out of account | Left            | (S) Soccer       |

**C** 012777247

info@betking.com

 info@betking.com

**♠ ② ⑤ @** BetKingNG

| Week in view                                                  | Cashier can switch between weeks by simply clicking on the preferred week or clicking the forward arrow on the 'time to next match'                                                                                                          |              | WEEK 12 WEEK WEEK 13 14                |
|---------------------------------------------------------------|----------------------------------------------------------------------------------------------------------------------------------------------------------------------------------------------------------------------------------------------|--------------|----------------------------------------|
| Market<br>Group                                               | Contains a set of markets for selections to be made on e.g, Main, Over/under, Home goals, etc                                                                                                                                                | Top center   | Main Over/Under Home Goals Half Time   |
| Fast bet Bar                                                  | This is the bar where short codes are used in selecting events or entering stakes for a bet slip                                                                                                                                             | Top Right    | FASTBET • 🕒                            |
| Recent Bets/<br>Current Bets                                  | This button interchanges. <b>Recent bets</b> show the last games played by the cashier account for all the leagues. To switch, simply click the close button on the top left or click <b>Current bets</b> . This shows the current bet slip. | Right        | © Recent Bets  Current Bet             |
| Results Display full league results for Halftime and Fulltime |                                                                                                                                                                                                                                              | Right Top    | I.F. III Q<br>Results Table Menu Check |
| League and week details                                       | Displays league and week number                                                                                                                                                                                                              | Left Top     | League 71003   Week 11                 |
| Fixture                                                       | Displays 10 events scheduled for the round                                                                                                                                                                                                   | Left Top     | League 71003   Week 10  FIXTURE        |
| + sign beside fixture                                         | The + sign opens up to a dialogue box that can be closed by clicking the close button or the – sign.  Dialogue box contains correct score & Total goals                                                                                      | Left Top     | FIXTURE BAR S - FIB +                  |
| Bet slip:<br>Cancel                                           | Bet slip: Use this to clear bet slips                                                                                                                                                                                                        |              | Cancel Reprint Coupon Proceed          |
| Bet slip:<br>Reprint<br>coupon                                | Use this to print the last bet slip (settled tickets cannot be reprinted)                                                                                                                                                                    | Bottom right | Cancel Reprint Coupon Proceed          |
| Bet slip:<br>Proceed                                          | Use this to complete a transaction                                                                                                                                                                                                           | Bottom right | Cancel , Repaint Coupon Proceed        |