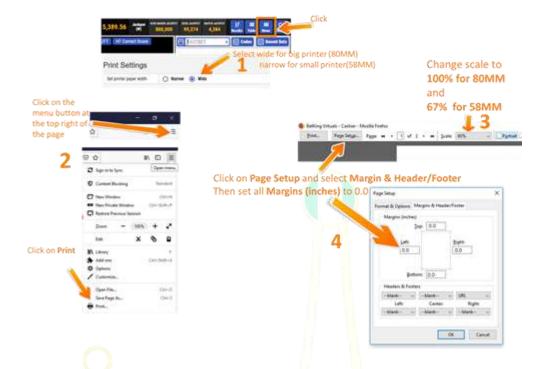

#### 3.2 HOW TO SETUP 58MM AND 80MM PRINTER USING MOZILLA FIREFOX

- Click on the "Menu" Button
- Select "Wide" for big printer (80MM) and "Narrow" for small printer (58MM)
- Click on the Mozilla Firefox "menu" button
- Click on Print
- Change scale to 100% for 80MM and 67% for 58MM
- Click on page setup and select Margins & Header/Footer
- Set all Margin inches to 0.0 and click on "Ok"