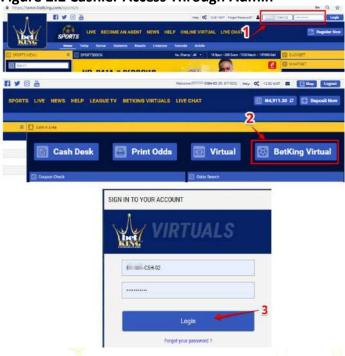

#### 2.2.2a Accessibility

Users can access the cashier interface in two (2) ways:

- 1. Direct Link: https://vcashier.betking.com
- 2. Log in through Admin as displayed below in Figure 2.2

Figure 2.2 Cashier Access Through Admin