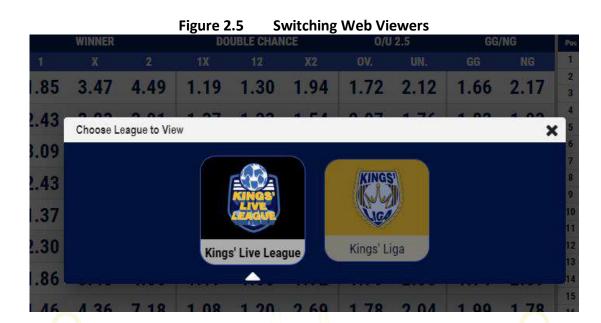

#### 2.2.3a Accessibility

The web viewer can be accessed in two different ways.

- 1. Direct Access through <a href="https://vviewer.betking.com">https://vviewer.betking.com</a>
- 2. Log in through Admin as displayed below in Figure 2.4

Figure 2.4 Web viewer access through cashier

Note: Users can switch views by simply clicking (left-click) anywhere on the webviewer. Refer to direction on Figure 2.5 below;