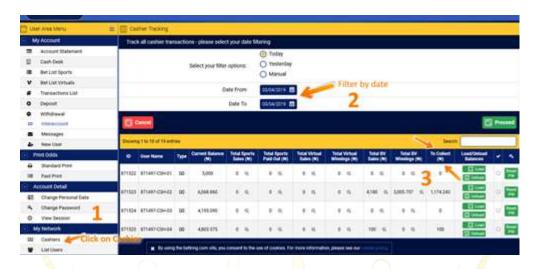

# 3.8 HOW TO RECONCILE/BALANCE ACCOUNT

- Login to your Admin account
- Click on "Cashier" under User Area Menu on the left side of the page
- View amount due per cashier from "To Collect" column

NB: To drill down for bet placed on the new virtual, use "Bet List Virtuals"