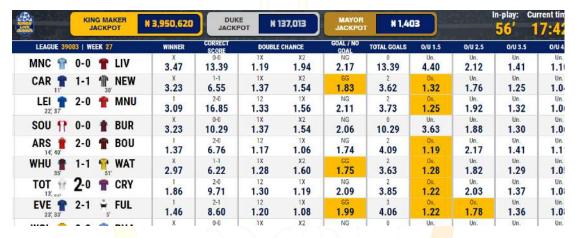

#### 2.2.3 Web Viewer

The web viewer is **not** interactive like the cashier interface but it displays information that guides the player through his virtual betting experience. The web viewer content is divided into four major parts;

- Pre-Match: Showing all fixtures, market options and odds
- In-Play: Shows the live scores as the matches are being played out
- Results: This shows the outcome on all key markets.
- > **Jackpot**: This does not come up at all times but it provides information of the jackpot won so players can tell if they have a winning ticket or not.

#### 2.2.3b Web viewer Features

- A. Pre-Match display of odds
- B. In-play Match display
- C. Result page
- D. Scroller showing previous week's outright scores
- E. All 3 Jackpots, Names and amount
- F. League Table (rank, team name, points, GD, last 5 results)
- G. Latest Jackpot Win (Amount, Location & cashier ID) at the bottom left of the page
- H. Live time Counter on the top right of the page
- I. Blinking announcement when a goal is scored
- J. Heartbeat page counts down from 3 seconds

Figure 2.8 Results screen

Figure 2.9 Elements E – H