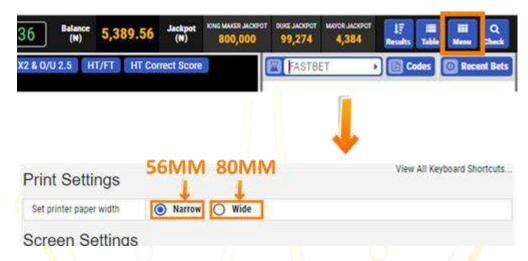

#### 3.1 HOW TO CHANGE PRINTER SETTING

- Click on "Menu"
- Select Printer paper width [ Narrow = 56MM printer Wide = 80MM ].

#### 3.2 HOW TO SETUP 58MM AND 80MM PRINTER USING MOZILLA FIREFOX

- Click on the "Menu" Button
- Select "Wide" for big printer (80MM) and "Narrow" for small printer (58MM)
- Click on the Mozilla Firefox "menu" button
- Click on Print
- Change scale to 100% for 80MM and 67% for 58MM
- Click on page setup and select Margins & Header/Footer
- Set all Margin inches to 0.0 and click on "Ok"