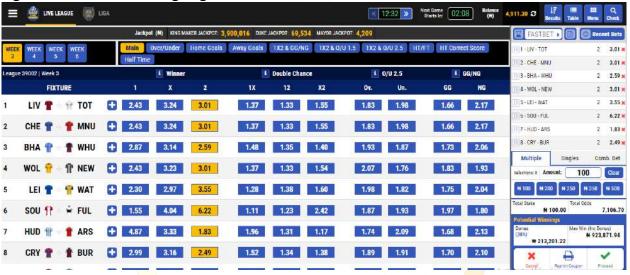

#### 2.2.2 Cashier

This is an interactive interface where bets are placed.

Figure 2.1: Cashier Landing Page

# 2.2.2b Cashier Functionalities

This segment covers all the cashier features and action that can be taken on the interface.

Table 2.1 Cashier Display

| Tab       | Details                                                                                  | Screen Position | Screenshots      |
|-----------|------------------------------------------------------------------------------------------|-----------------|------------------|
| Home Page | Available Leagues (Live, Liga & League)                                                  | Top Left        | LIVE LEAGUE UIGA |
| Menu Bar  | Shows all available virtual games (Currently only Soccer)  Option to sign out of account | Left            | (S) Soccer       |

**C** 012777247

info@betking.com

 info@betking.com

**G G G BetKingNG** 

| Time of next match   | Shows the specific time (real life) when the next game set would kick off.  Cashiers can skip time to book games on the next 3 event sets                                                                                            | Top right                             | « 16:30 »                                                                                                                                                                                                                                                                                                                                                                                                                                                                                                                                                                                                                                                                                                                                                                                                                                                                                                                                                                                                                                                                                                                                                                                                                                                                                                                                                                                                                                                                                                                                                                                                                                                                                                                                                                                                                                                                                                                                                                                                                                                                                                                      |
|----------------------|--------------------------------------------------------------------------------------------------------------------------------------------------------------------------------------------------------------------------------------|---------------------------------------|--------------------------------------------------------------------------------------------------------------------------------------------------------------------------------------------------------------------------------------------------------------------------------------------------------------------------------------------------------------------------------------------------------------------------------------------------------------------------------------------------------------------------------------------------------------------------------------------------------------------------------------------------------------------------------------------------------------------------------------------------------------------------------------------------------------------------------------------------------------------------------------------------------------------------------------------------------------------------------------------------------------------------------------------------------------------------------------------------------------------------------------------------------------------------------------------------------------------------------------------------------------------------------------------------------------------------------------------------------------------------------------------------------------------------------------------------------------------------------------------------------------------------------------------------------------------------------------------------------------------------------------------------------------------------------------------------------------------------------------------------------------------------------------------------------------------------------------------------------------------------------------------------------------------------------------------------------------------------------------------------------------------------------------------------------------------------------------------------------------------------------|
| Next game count down | Shows timer counting down to next game                                                                                                                                                                                               | Top right  Next Game Starts In: 02:33 |                                                                                                                                                                                                                                                                                                                                                                                                                                                                                                                                                                                                                                                                                                                                                                                                                                                                                                                                                                                                                                                                                                                                                                                                                                                                                                                                                                                                                                                                                                                                                                                                                                                                                                                                                                                                                                                                                                                                                                                                                                                                                                                                |
| Cashier<br>Balance   | Shows funds available in cashier account                                                                                                                                                                                             | Top right                             | Balance (₩) 4,911.30 €                                                                                                                                                                                                                                                                                                                                                                                                                                                                                                                                                                                                                                                                                                                                                                                                                                                                                                                                                                                                                                                                                                                                                                                                                                                                                                                                                                                                                                                                                                                                                                                                                                                                                                                                                                                                                                                                                                                                                                                                                                                                                                         |
| Jackpot<br>Display   | Shows balance on all three Jackpots (King Maker, Duke & Mayor)                                                                                                                                                                       | Top right                             |                                                                                                                                                                                                                                                                                                                                                                                                                                                                                                                                                                                                                                                                                                                                                                                                                                                                                                                                                                                                                                                                                                                                                                                                                                                                                                                                                                                                                                                                                                                                                                                                                                                                                                                                                                                                                                                                                                                                                                                                                                                                                                                                |
| Table                | League Table (Position, Team, points, wins, draws, losses, Goals for, goals against, goal difference, points, last 5 match results)                                                                                                  |                                       | I₹ III Q<br>Results Table Menu Check                                                                                                                                                                                                                                                                                                                                                                                                                                                                                                                                                                                                                                                                                                                                                                                                                                                                                                                                                                                                                                                                                                                                                                                                                                                                                                                                                                                                                                                                                                                                                                                                                                                                                                                                                                                                                                                                                                                                                                                                                                                                                           |
| Menu button          | Cashier Information     Username, Login time, account balance and connection quality.     Keyboard Shortcuts     Printer settings     Web-viewer links     Close & Sign out buttons are included for exiting the page or the account | Top Right (Dialogue box)  Top Right   | Username 871497-CSH-92 Legin Time 13/85/2019, 15-59-29 Account Balance N 4,911.30 Connection Quality Very good © Refresh Show Bet Confirmation Yes N 16  Hopstand Shores & Connect N 16  Took of Francis (Connect) Took of Francis (Connect) Took of Francis (Connect N 16  Took of Fra |
| Check                | Check Used to check the status and details of a coupon.  Content includes: Coupon ID, Bet type, Stake date, total stake, Status, number of selections, Bonus details, winnings, event list, market selection, score, odds.           |                                       | I.F III Q<br>Results Table Menu Check                                                                                                                                                                                                                                                                                                                                                                                                                                                                                                                                                                                                                                                                                                                                                                                                                                                                                                                                                                                                                                                                                                                                                                                                                                                                                                                                                                                                                                                                                                                                                                                                                                                                                                                                                                                                                                                                                                                                                                                                                                                                                          |

**C** 012777247

info@betking.com

 info@betking.com

**♠ ② ⑤ @** BetKingNG

| Week in view                                                  | Cashier can switch between weeks by simply clicking on the preferred week or clicking the forward arrow on the 'time to next match'                                                                                                          |              | WEEK 12 WEEK WEEK 13 14                |
|---------------------------------------------------------------|----------------------------------------------------------------------------------------------------------------------------------------------------------------------------------------------------------------------------------------------|--------------|----------------------------------------|
| Market<br>Group                                               | Contains a set of markets for selections to be made on e.g, Main, Over/under, Home goals, etc                                                                                                                                                | Top center   | Main Over/Under Home Goals Half Time   |
| Fast bet Bar                                                  | This is the bar where short codes are used in selecting events or entering stakes for a bet slip                                                                                                                                             | Top Right    | FASTBET • 🕒                            |
| Recent Bets/<br>Current Bets                                  | This button interchanges. <b>Recent bets</b> show the last games played by the cashier account for all the leagues. To switch, simply click the close button on the top left or click <b>Current bets</b> . This shows the current bet slip. | Right        | © Recent Bets  Current Bet             |
| Results Display full league results for Halftime and Fulltime |                                                                                                                                                                                                                                              | Right Top    | I.F. III Q<br>Results Table Menu Check |
| League and week details                                       | Displays league and week number                                                                                                                                                                                                              | Left Top     | League 71003   Week 11                 |
| Fixture                                                       | Displays 10 events scheduled for the round                                                                                                                                                                                                   | Left Top     | League 71003   Week 10  FIXTURE        |
| + sign beside fixture                                         | The + sign opens up to a dialogue box that can be closed by clicking the close button or the – sign.  Dialogue box contains correct score & Total goals                                                                                      | Left Top     | FIXTURE BAR S - FIB +                  |
| Bet slip:<br>Cancel                                           | Bet slip: Use this to clear bet slips                                                                                                                                                                                                        |              | Cancel Reprint Coupon Proceed          |
| Bet slip:<br>Reprint<br>coupon                                | Use this to print the last bet slip (settled tickets cannot be reprinted)                                                                                                                                                                    | Bottom right | Cancel Reprint Coupon Proceed          |
| Bet slip:<br>Proceed                                          | Use this to complete a transaction                                                                                                                                                                                                           | Bottom right | Cancel , Repaint Coupon Proceed        |