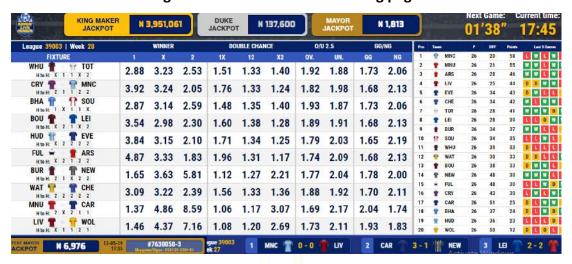

# 2.2.2b Cashier Functionalities

This segment covers all the cashier features and action that can be taken on the interface.

Table 2.1 Cashier Display

| Tab       | Details                                                                                  | Screen Position | Screenshots      |
|-----------|------------------------------------------------------------------------------------------|-----------------|------------------|
| Home Page | Available Leagues (Live, Liga & League)                                                  | Top Left        | LIVE LEAGUE UIGA |
| Menu Bar  | Shows all available virtual games (Currently only Soccer)  Option to sign out of account | Left            | (S) Soccer       |

**C** 012777247

info@betking.com

 info@betking.com

**G G G BetKingNG** 

| Time of next match   | Shows the specific time (real life) when the next game set would kick off.  Cashiers can skip time to book games on the next 3 event sets                                                                                            | Top right                             | « 16:30 »                                                                                                                                                                                                                                                                                                                                                                                                                                                                                                                                                                                                                                                                                                                                                                                                                                                                                                                                                                                                                                                                                                                                                                                                                                                                                                                                                                                                                                                                                                                                                                                                                                                                                                                                                                                                                                                                                                                                                                                                                                                                                                                      |
|----------------------|--------------------------------------------------------------------------------------------------------------------------------------------------------------------------------------------------------------------------------------|---------------------------------------|--------------------------------------------------------------------------------------------------------------------------------------------------------------------------------------------------------------------------------------------------------------------------------------------------------------------------------------------------------------------------------------------------------------------------------------------------------------------------------------------------------------------------------------------------------------------------------------------------------------------------------------------------------------------------------------------------------------------------------------------------------------------------------------------------------------------------------------------------------------------------------------------------------------------------------------------------------------------------------------------------------------------------------------------------------------------------------------------------------------------------------------------------------------------------------------------------------------------------------------------------------------------------------------------------------------------------------------------------------------------------------------------------------------------------------------------------------------------------------------------------------------------------------------------------------------------------------------------------------------------------------------------------------------------------------------------------------------------------------------------------------------------------------------------------------------------------------------------------------------------------------------------------------------------------------------------------------------------------------------------------------------------------------------------------------------------------------------------------------------------------------|
| Next game count down | Shows timer counting down to next game                                                                                                                                                                                               | Top right  Next Game Starts In: 02:33 |                                                                                                                                                                                                                                                                                                                                                                                                                                                                                                                                                                                                                                                                                                                                                                                                                                                                                                                                                                                                                                                                                                                                                                                                                                                                                                                                                                                                                                                                                                                                                                                                                                                                                                                                                                                                                                                                                                                                                                                                                                                                                                                                |
| Cashier<br>Balance   | Shows funds available in cashier account                                                                                                                                                                                             | Top right                             | Balance (₩) 4,911.30 €                                                                                                                                                                                                                                                                                                                                                                                                                                                                                                                                                                                                                                                                                                                                                                                                                                                                                                                                                                                                                                                                                                                                                                                                                                                                                                                                                                                                                                                                                                                                                                                                                                                                                                                                                                                                                                                                                                                                                                                                                                                                                                         |
| Jackpot<br>Display   | Shows balance on all three Jackpots (King Maker, Duke & Mayor)                                                                                                                                                                       | Top right                             |                                                                                                                                                                                                                                                                                                                                                                                                                                                                                                                                                                                                                                                                                                                                                                                                                                                                                                                                                                                                                                                                                                                                                                                                                                                                                                                                                                                                                                                                                                                                                                                                                                                                                                                                                                                                                                                                                                                                                                                                                                                                                                                                |
| Table                | League Table (Position, Team, points, wins, draws, losses, Goals for, goals against, goal difference, points, last 5 match results)                                                                                                  |                                       | I₹ III Q<br>Results Table Menu Check                                                                                                                                                                                                                                                                                                                                                                                                                                                                                                                                                                                                                                                                                                                                                                                                                                                                                                                                                                                                                                                                                                                                                                                                                                                                                                                                                                                                                                                                                                                                                                                                                                                                                                                                                                                                                                                                                                                                                                                                                                                                                           |
| Menu button          | Cashier Information     Username, Login time, account balance and connection quality.     Keyboard Shortcuts     Printer settings     Web-viewer links     Close & Sign out buttons are included for exiting the page or the account | Top Right (Dialogue box)  Top Right   | Username 871497-CSH-92 Legin Time 13/85/2019, 15-59-29 Account Balance N 4,911.30 Connection Quality Very good © Refresh Show Bet Confirmation Yes N 16  Hopstand Shores & Connect N 16  Took of Francis (Connect) Took of Francis (Connect) Took of Francis (Connect N 16  Took of Fra |
| Check                | Check Used to check the status and details of a coupon.  Content includes: Coupon ID, Bet type, Stake date, total stake, Status, number of selections, Bonus details, winnings, event list, market selection, score, odds.           |                                       | I.F III Q<br>Results Table Menu Check                                                                                                                                                                                                                                                                                                                                                                                                                                                                                                                                                                                                                                                                                                                                                                                                                                                                                                                                                                                                                                                                                                                                                                                                                                                                                                                                                                                                                                                                                                                                                                                                                                                                                                                                                                                                                                                                                                                                                                                                                                                                                          |

**C** 012777247

info@betking.com

 info@betking.com

**♠ ② ⑤ @** BetKingNG

| Week in view                                                  | Cashier can switch between weeks by simply clicking on the preferred week or clicking the forward arrow on the 'time to next match'                                                                                                          |              | WEEK 12 WEEK WEEK 13 14                |
|---------------------------------------------------------------|----------------------------------------------------------------------------------------------------------------------------------------------------------------------------------------------------------------------------------------------|--------------|----------------------------------------|
| Market<br>Group                                               | Contains a set of markets for selections to be made on e.g, Main, Over/under, Home goals, etc                                                                                                                                                | Top center   | Main Over/Under Home Goals Half Time   |
| Fast bet Bar                                                  | This is the bar where short codes are used in selecting events or entering stakes for a bet slip                                                                                                                                             | Top Right    | FASTBET • 🕒                            |
| Recent Bets/<br>Current Bets                                  | This button interchanges. <b>Recent bets</b> show the last games played by the cashier account for all the leagues. To switch, simply click the close button on the top left or click <b>Current bets</b> . This shows the current bet slip. | Right        | © Recent Bets  Current Bet             |
| Results Display full league results for Halftime and Fulltime |                                                                                                                                                                                                                                              | Right Top    | I.F. III Q<br>Results Table Menu Check |
| League and week details                                       | Displays league and week number                                                                                                                                                                                                              | Left Top     | League 71003   Week 11                 |
| Fixture                                                       | Displays 10 events scheduled for the round                                                                                                                                                                                                   | Left Top     | League 71003   Week 10  FIXTURE        |
| + sign beside fixture                                         | The + sign opens up to a dialogue box that can be closed by clicking the close button or the – sign.  Dialogue box contains correct score & Total goals                                                                                      | Left Top     | FIXTURE BAR S - FIB +                  |
| Bet slip:<br>Cancel                                           | Bet slip: Use this to clear bet slips                                                                                                                                                                                                        |              | Cancel Reprint Coupon Proceed          |
| Bet slip:<br>Reprint<br>coupon                                | Use this to print the last bet slip (settled tickets cannot be reprinted)                                                                                                                                                                    | Bottom right | Cancel Reprint Coupon Proceed          |
| Bet slip:<br>Proceed                                          | Use this to complete a transaction                                                                                                                                                                                                           | Bottom right | Cancel , Repaint Coupon Proceed        |

#### 2.2.5 Jackpot

**Jackpot Bonus**: This displays the 3 jackpot payouts in the following order:

- King Maker Jackpot Biggest
- Duke Jackpot Medium
- Mayor Jackpot Smallest

| Jackpot | KING MAKER JACKPOT | DUKE JACKPOT | MAYOR JACKPOT |
|---------|--------------------|--------------|---------------|
| (#)     | 800,000            | 30,000       | 1,302         |
| 4-12    | 000,000            | 00,000       | 1,002         |