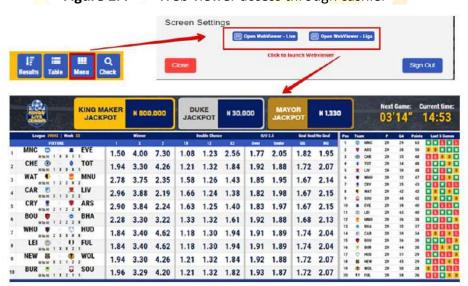

#### 2.2.2a Accessibility

Users can access the cashier interface in two (2) ways:

- 1. Direct Link: https://vcashier.betking.com
- 2. Log in through Admin as displayed below in Figure 2.2

Figure 2.2 Cashier Access Through Admin

# 2.2.2b Cashier Functionalities

This segment covers all the cashier features and action that can be taken on the interface.

Table 2.1 Cashier Display

| Tab       | Details                                                                                  | Screen Position | Screenshots      |
|-----------|------------------------------------------------------------------------------------------|-----------------|------------------|
| Home Page | Available Leagues (Live, Liga & League)                                                  | Top Left        | LIVE LEAGUE UIGA |
| Menu Bar  | Shows all available virtual games (Currently only Soccer)  Option to sign out of account | Left            | (S) Soccer       |

**C** 012777247

info@betking.com

 info@betking.com

**G G G BetKingNG** 

| Time of next match   | Shows the specific time (real life) when the next game set would kick off.  Cashiers can skip time to book games on the next 3 event sets                                                                                            | Top right                             | « 16:30 »                                                                                                                                                                                                                                                                                                                                                                                                                                                                                                                                                                                                                                                                                                                                                                                                                                                                                                                                                                                                                                                                                                                                                                                                                                                                                                                                                                                                                                                                                                                                                                                                                                                                                                                                                                                                                                                                                                                                                                                                                                                                                                                      |
|----------------------|--------------------------------------------------------------------------------------------------------------------------------------------------------------------------------------------------------------------------------------|---------------------------------------|--------------------------------------------------------------------------------------------------------------------------------------------------------------------------------------------------------------------------------------------------------------------------------------------------------------------------------------------------------------------------------------------------------------------------------------------------------------------------------------------------------------------------------------------------------------------------------------------------------------------------------------------------------------------------------------------------------------------------------------------------------------------------------------------------------------------------------------------------------------------------------------------------------------------------------------------------------------------------------------------------------------------------------------------------------------------------------------------------------------------------------------------------------------------------------------------------------------------------------------------------------------------------------------------------------------------------------------------------------------------------------------------------------------------------------------------------------------------------------------------------------------------------------------------------------------------------------------------------------------------------------------------------------------------------------------------------------------------------------------------------------------------------------------------------------------------------------------------------------------------------------------------------------------------------------------------------------------------------------------------------------------------------------------------------------------------------------------------------------------------------------|
| Next game count down | Shows timer counting down to next game                                                                                                                                                                                               | Top right  Next Game Starts In: 02:33 |                                                                                                                                                                                                                                                                                                                                                                                                                                                                                                                                                                                                                                                                                                                                                                                                                                                                                                                                                                                                                                                                                                                                                                                                                                                                                                                                                                                                                                                                                                                                                                                                                                                                                                                                                                                                                                                                                                                                                                                                                                                                                                                                |
| Cashier<br>Balance   | Shows funds available in cashier account                                                                                                                                                                                             | Top right                             | Balance (₩) 4,911.30 €                                                                                                                                                                                                                                                                                                                                                                                                                                                                                                                                                                                                                                                                                                                                                                                                                                                                                                                                                                                                                                                                                                                                                                                                                                                                                                                                                                                                                                                                                                                                                                                                                                                                                                                                                                                                                                                                                                                                                                                                                                                                                                         |
| Jackpot<br>Display   | Shows balance on all three Jackpots (King Maker, Duke & Mayor)                                                                                                                                                                       | Top right                             |                                                                                                                                                                                                                                                                                                                                                                                                                                                                                                                                                                                                                                                                                                                                                                                                                                                                                                                                                                                                                                                                                                                                                                                                                                                                                                                                                                                                                                                                                                                                                                                                                                                                                                                                                                                                                                                                                                                                                                                                                                                                                                                                |
| Table                | League Table (Position, Team, points, wins, draws, losses, Goals for, goals against, goal difference, points, last 5 match results)                                                                                                  |                                       | I₹ III Q<br>Results Table Menu Check                                                                                                                                                                                                                                                                                                                                                                                                                                                                                                                                                                                                                                                                                                                                                                                                                                                                                                                                                                                                                                                                                                                                                                                                                                                                                                                                                                                                                                                                                                                                                                                                                                                                                                                                                                                                                                                                                                                                                                                                                                                                                           |
| Menu button          | Cashier Information     Username, Login time, account balance and connection quality.     Keyboard Shortcuts     Printer settings     Web-viewer links     Close & Sign out buttons are included for exiting the page or the account | Top Right (Dialogue box)  Top Right   | Username 871497-CSH-92 Legin Time 13/85/2019, 15-59-29 Account Balance N 4,911.30 Connection Quality Very good © Refresh Show Bet Confirmation Yes N 16  Hopstand Shores & Connect N 16  Took of Francis (Connect) Took of Francis (Connect) Took of Francis (Connect N 16  Took of Fra |
| Check                | Check Used to check the status and details of a coupon.  Content includes: Coupon ID, Bet type, Stake date, total stake, Status, number of selections, Bonus details, winnings, event list, market selection, score, odds.           |                                       | I.F III Q<br>Results Table Menu Check                                                                                                                                                                                                                                                                                                                                                                                                                                                                                                                                                                                                                                                                                                                                                                                                                                                                                                                                                                                                                                                                                                                                                                                                                                                                                                                                                                                                                                                                                                                                                                                                                                                                                                                                                                                                                                                                                                                                                                                                                                                                                          |

**C** 012777247

info@betking.com

 info@betking.com

**♠ ② ⑤ @** BetKingNG

| Week in view                                                  | Cashier can switch between weeks by simply clicking on the preferred week or clicking the forward arrow on the 'time to next match'                                                                                                          |              | WEEK 12 WEEK WEEK 13 14                |
|---------------------------------------------------------------|----------------------------------------------------------------------------------------------------------------------------------------------------------------------------------------------------------------------------------------------|--------------|----------------------------------------|
| Market<br>Group                                               | Contains a set of markets for selections to be made on e.g, Main, Over/under, Home goals, etc                                                                                                                                                | Top center   | Main Over/Under Home Goals Half Time   |
| Fast bet Bar                                                  | This is the bar where short codes are used in selecting events or entering stakes for a bet slip                                                                                                                                             | Top Right    | FASTBET • 🕒                            |
| Recent Bets/<br>Current Bets                                  | This button interchanges. <b>Recent bets</b> show the last games played by the cashier account for all the leagues. To switch, simply click the close button on the top left or click <b>Current bets</b> . This shows the current bet slip. | Right        | © Recent Bets  Current Bet             |
| Results Display full league results for Halftime and Fulltime |                                                                                                                                                                                                                                              | Right Top    | I.F. III Q<br>Results Table Menu Check |
| League and week details                                       | Displays league and week number                                                                                                                                                                                                              | Left Top     | League 71003   Week 11                 |
| Fixture                                                       | Displays 10 events scheduled for the round                                                                                                                                                                                                   | Left Top     | League 71003   Week 10  FIXTURE        |
| + sign beside fixture                                         | The + sign opens up to a dialogue box that can be closed by clicking the close button or the – sign.  Dialogue box contains correct score & Total goals                                                                                      | Left Top     | FIXTURE BAR S - FIB +                  |
| Bet slip:<br>Cancel                                           | Bet slip: Use this to clear bet slips                                                                                                                                                                                                        |              | Cancel Reprint Coupon Proceed          |
| Bet slip:<br>Reprint<br>coupon                                | Use this to print the last bet slip (settled tickets cannot be reprinted)                                                                                                                                                                    | Bottom right | Cancel Reprint Coupon Proceed          |
| Bet slip:<br>Proceed                                          | Use this to complete a transaction                                                                                                                                                                                                           | Bottom right | Cancel , Repaint Coupon Proceed        |

#### 2.2.5 Jackpot

**Jackpot Bonus**: This displays the 3 jackpot payouts in the following order:

- King Maker Jackpot Biggest
- Duke Jackpot Medium
- Mayor Jackpot Smallest

| Jackpot | KING MAKER JACKPOT | DUKE JACKPOT | MAYOR JACKPOT |
|---------|--------------------|--------------|---------------|
| (#)     | 800,000            | 30,000       | 1,302         |
| 4-12    | 000,000            | 00,000       | 1,002         |