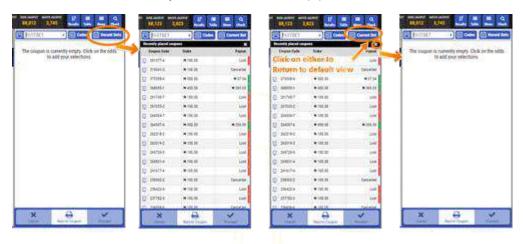

#### 3.4 HOW TO CANCEL A COUPON

Method 1: Cancel from "Recent Bets"

- 3. Click on "Recent Bets"
- 4. Click on the coupon code you want to cancel
- 5. Click on "Cancel Coupon"
- 6. Click on "Yes" to confirm the cancellation.

Method 2: Cancel from "Coupon Check"

- 7. Click on "Check"
- 8. Input Coupon Code
- 9. Click "View Coupon Details"
- 10. Click "Cancel Coupon"
- 11. Click "Yes" to confirm the cancellation.

#### 3.5 HOW TO VIEW RECENT BETS

- To view recent bets from both Live League and Liga, Click "Recent Bets"
- To return to default bet slip, click the close icon(x) or "Current Bet".